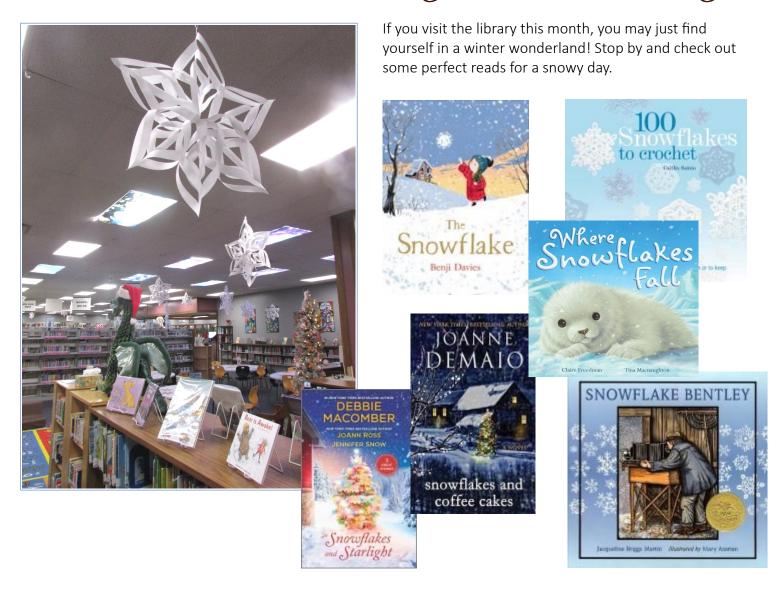

## Snowflakes are Falling at the Library





## **JANUARY PROGRAMS**

Owl Moon will continue to be the story walk book for the duration of winter, brought to you by the Adair County Public Library and Thousand Hills State Park.

Tuesday, January 2 - Bingo @ 10 am – 11 am

Wednesday, January 3 - Pokemon Trading Card Day @ 4 pm – 5 pm Join us for our youth Pokemon Trading card day at the library, now every first Wednesday of the month! Bring your Pokemon cards and meet up with fellow collectors to trade and see other collections. Pokemon Trading will take place from 4pm to 5pm. Come Catch Em All!

**Friday, January 5** - Storytime @ 10 am: Come join us for our Friday storytimes with Miss Breann. At 10 am come to the children's section to hear a fun story and complete a craft with friends.

Tuesday, January 9 - Bingo @ 10 am – 11 am